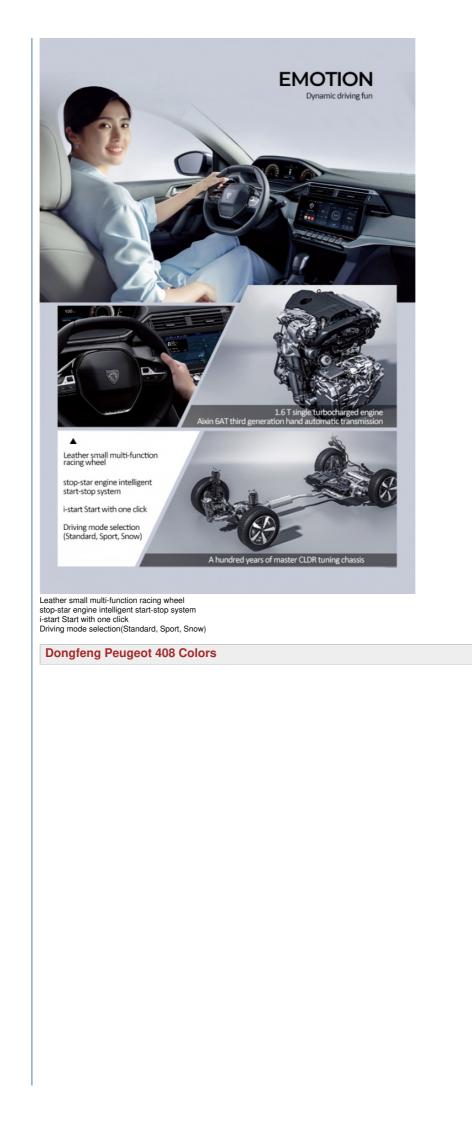

# for more products please visit us on electriccars-ev.com

| Engine             | 1.6T 170 horsepower L4                                   |
|--------------------|----------------------------------------------------------|
| Max power          | 125(170Ps)                                               |
| Max Torque         | 250 N.m                                                  |
| Gearbox            | 6-speed automatic transmission                           |
| Lengh*width*height | 4750x1820x1488mm                                         |
| Body Structure     | 4-door 5-seat Sedan                                      |
| Max Speed          | 225km/h                                                  |
| Fuel consumption   | 6.35L/100km                                              |
| Warranty           | 5 years or 150,000 km                                    |
| Wheelbase          | 2730mm                                                   |
| Weight             | 1402kg                                                   |
| Fuel tank capacity | 53L                                                      |
| Trunk Volume       | 455L                                                     |
| Displacement       | 1.6L                                                     |
| Air intake         | turbo charging                                           |
| No. of cylinders   | 4                                                        |
| Max horsepower     | 170Ps                                                    |
| Max Power          | 125kW                                                    |
| Max power speed    | 5000rpm                                                  |
| ROZ                | 92#                                                      |
| Oil supply method  | In cylinder direct injection                             |
| Drive              | Front-engine, Front-wheel drive                          |
| Front suspension   | MacPherson independent suspension                        |
| Rear suspension    | Longitudinal arm torsion beam non independent suspension |
| Steering           | Electric assistance                                      |
| Parking Brake      | Electronic                                               |
| Tire               | 215/50 R17                                               |
| tpms               | Yes                                                      |
| Seater Materials   | Leather                                                  |