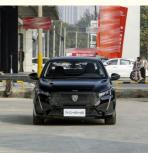

### French Peugeot China Dongfeng Peugeot 408 Max 225km/H Petrol Car 5 Seater

### **Product Description**

French Peugeot China Dongfeng Peugeot 408 max 225km/h 5 years or 15,0000 km warranty Petrol Car 5 seater5 color sedan

The Peugeot 408 is a compact model launched by Dongfeng Peugeot on January 25, 2010. It adopts the mainstream engine of Dongfeng Peugeot and will have two options in displacement: 2.0L and 1.6L. The launch of the Peugeot 408 greatly enriches Dongfeng Peugeot's product line in the 1.6L-2.0L gold displacement market.

### Dongfeng Peugeot 408 French Quality Sedan produced in China