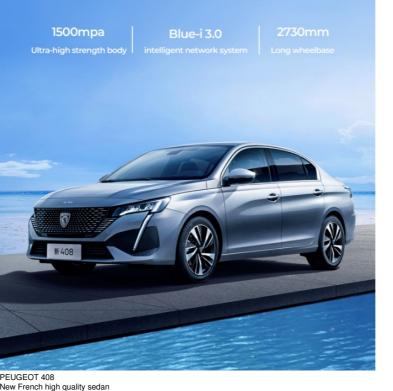

### JGEOT 408

PEUGEOT 408 New French high quality sedan 1500mpa Blue-i 3.0 Ultra-high strength body intelligent network system 2730mm Long wheelbase