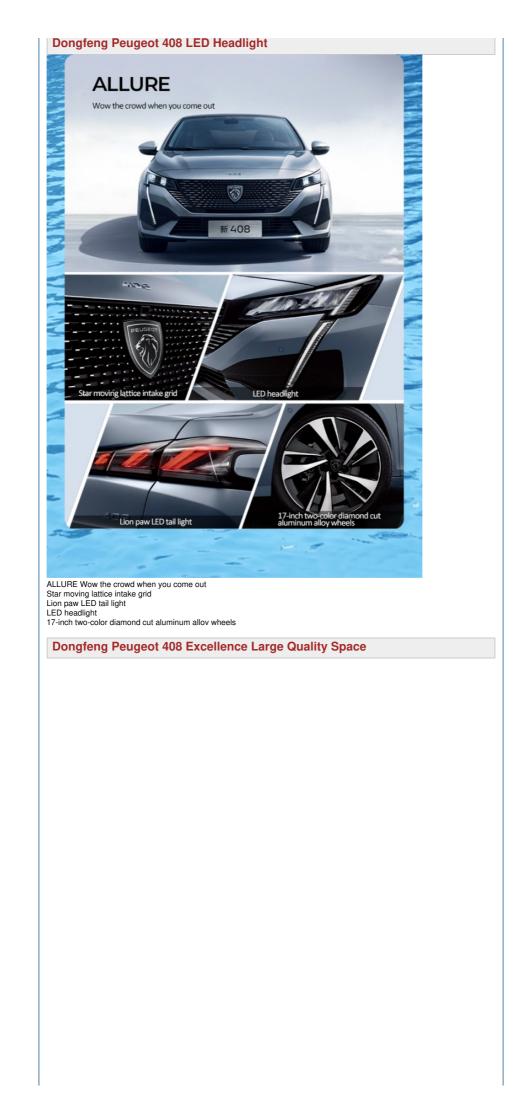

|
| Front suspension   | MacPherson independent suspension                        |
| Rear suspension    | Longitudinal arm torsion beam non independent suspension |
| Steering           | Electric assistance                                      |
| Parking Brake      | Electronic                                               |
| Tire               | 215/50 R17                                               |
| tpms               | Yes                                                      |
| Seater Materials   | Leather                                                  |

### Dongfeng Peugeot 408 French Quality Sedan produced in China

### JGEOT 408



PEUGEOT 408 New French high quality sedan 1500mpa Blue-i 3.0 Ultra-high strength body intelligent network system 2730mm Long wheelbase