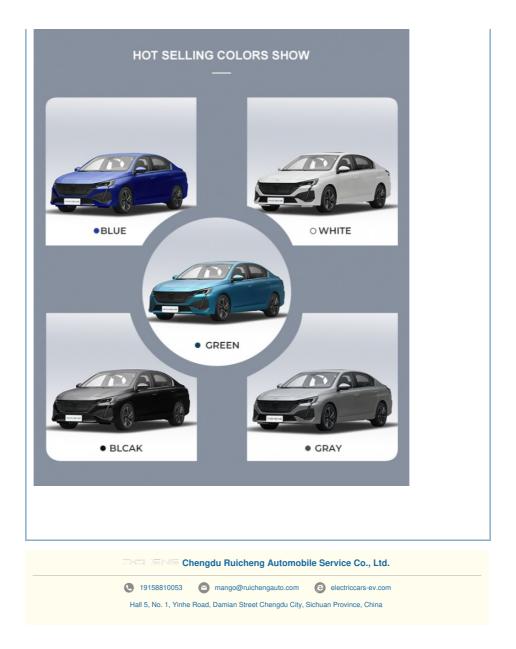

### Product Specification

| <ul> <li>Product Name:</li> </ul> | Dongfeng Peugeot 408                        |         |
|-----------------------------------|---------------------------------------------|---------|
| Steering:                         | Left                                        |         |
| Color:                            | Blue, White, Green, Grey, Black             |         |
| Dimension:                        | 4750x1820x1488MM                            |         |
| • Туре:                           | Sedan                                       |         |
| • Seats:                          | 5                                           | E Press |
| Highlight:                        | Max 225km/H Petrol Car, 5 Seater Petrol Car |         |
|                                   |                                             |         |
|                                   |                                             |         |