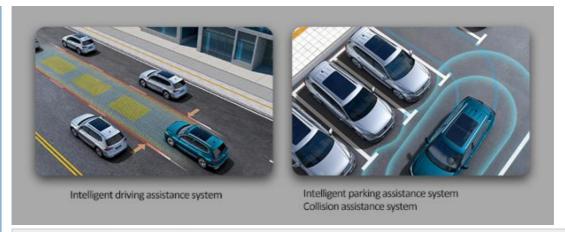

## **Strong driving force**

Intelligent driving assistance system Intelligent parking assistance system Collision assistance system