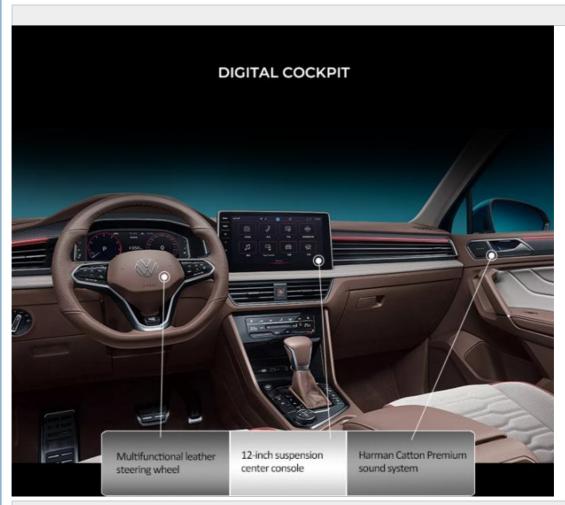

## **Digital COCKPIT**

Multifunctional leather steering wheel 12-inch suspension center console Harman Catton Premium sound system