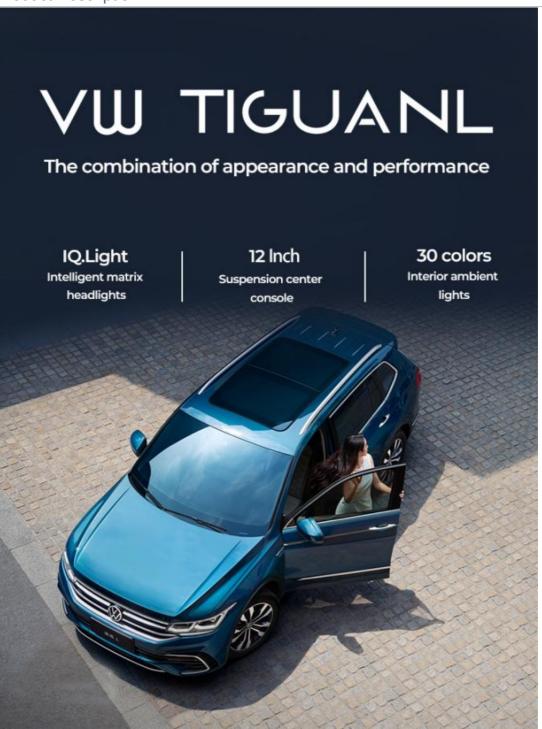

#### The combination of appearance and performance

Intelligent matrix headlights
12 inch Suspension center console
30 colors Interior ambient lights