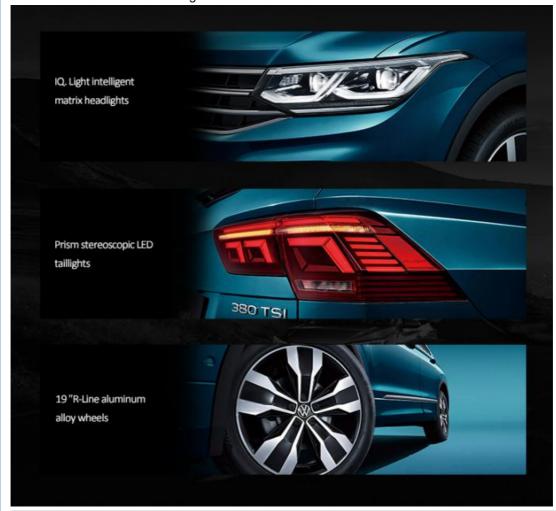

## **Intelligent driving**

IQ. Light intelligent matrix headlights Prism stereoscopic LED taillights 19 "R-Line aluminum alloy wheels